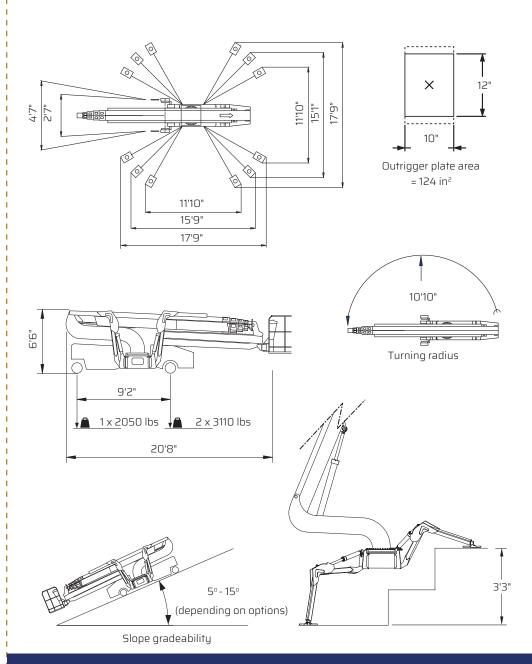

#### Outer measurements

### Additional info:

### Weight and ground pressure:

| Weight with standard equipment               | 8250 lbs                        |
|----------------------------------------------|---------------------------------|
| Max. ground pressure under 1 wheel           | 117 PSI                         |
| Max. ground pressure under 1 outrigger plate | 34 PSI                          |
| Front wheel area (depending on wheel type)   | $1x \sim 22 \text{ in}^2$       |
| Rear wheel area (depending on wheel tupe)    | $2 \times \sim 27 \text{ in}^2$ |