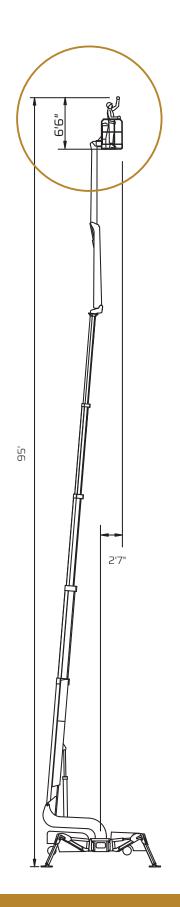

#### FALCON LIFTS A/S

Tolderlundsvej 106 DK-5000 Odense C Tel: +45 66 13 11 00

falconlifts.com

## FALCON FS 95



### Reach diagram - Optimized position

15 10 5 0 5 10 15 20 25 30 35 40 45 50 ft. 4 3 2 1 0 1 2 3 4 5 6 7 8 9 10 11 12 13 14 15m



# Reach with outriggers in different positions















# FALCON FS 95

#### Outer measurements





### Additional info:

### Weight and ground pressure:

| Weight with standard equipment               | 8250 lbs                        |
|----------------------------------------------|---------------------------------|
| Max. ground pressure under 1 wheel           | 117 PSI                         |
| Max. ground pressure under 1 outrigger plate | 34 PSI                          |
| Front wheel area (depending on wheel type)   | $1x \sim 22 \text{ in}^2$       |
| Rear wheel area (depending on wheel tupe)    | $2 \times \sim 27 \text{ in}^2$ |