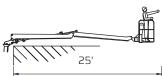

### Reach diagram - Optimized position

15 10 5 0 5 10 15 20 25 30 35 40 45 50 ft. 4 3 2 1 0 1 2 3 4 5 6 7 8 9 10 11 12 13 14 15m

# Reach with outriggers in different positions