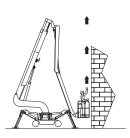

#### FALCON LIFTS A/S

Tolderlundsvej 106 DK-5000 Odense C Tel: +45 66 13 11 00

falconlifts.com

## FALCON FS 95



### Reach diagram - Optimized position

15 10 5 0 5 10 15 20 25 30 35 40 45 50 ft. 4 3 2 1 0 1 2 3 4 5 6 7 8 9 10 11 12 13 14 15m



# Reach with outriggers in different positions















# FALCON FS 95

#### Outer measurements





### Additional info:

### Weight and ground pressure:

| Weight with standard equipment               | 8250 lbs                        |
|----------------------------------------------|---------------------------------|
| Max. ground pressure under 1 wheel           | 117 PSI                         |
| Max. ground pressure under 1 outrigger plate | 34 PSI                          |
| Front wheel area (depending on wheel type)   | $1x \sim 22 \text{ in}^2$       |
| Rear wheel area (depending on wheel tupe)    | $2 \times \sim 27 \text{ in}^2$ |