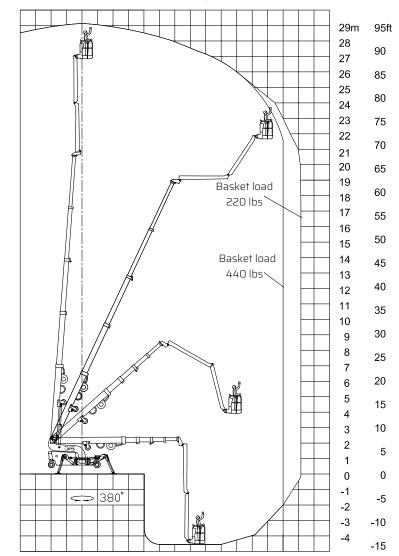

## FALCON FS 95

### Reach diagram - Optimized position

15 10 5 0 5 10 15 20 25 30 35 40 45 50 ft. 4 3 2 1 0 1 2 3 4 5 6 7 8 9 10 11 12 13 14 15m