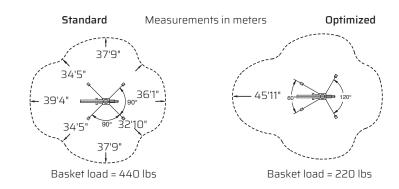

#### FALCON LIFTS A/S

Tolderlundsvej 106 DK-5000 Odense C Tel: +45 66 13 11 00

falconlifts.com

## FALCON FS 95



### Reach diagram - Optimized position

15 10 5 0 5 10 15 20 25 30 35 40 45 50 ft. 4 3 2 1 0 1 2 3 4 5 6 7 8 9 10 11 12 13 14 15m



# Reach with outriggers in different positions















# FALCON FS 95

#### Outer measurements





### Additional info:

### Weight and ground pressure:

| Weight with standard equipment               | 8250 lbs                        |
|----------------------------------------------|---------------------------------|
| Max. ground pressure under 1 wheel           | 117 PSI                         |
| Max. ground pressure under 1 outrigger plate | 34 PSI                          |
| Front wheel area (depending on wheel type)   | $1x \sim 22 \text{ in}^2$       |
| Rear wheel area (depending on wheel tupe)    | $2 \times \sim 27 \text{ in}^2$ |