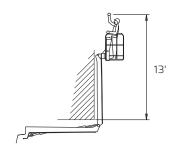

### Reach diagram - Optimized position

15 10 5 0 5 10 15 20 25 30 35 40 45 50 ft. 4 3 2 1 0 1 2 3 4 5 6 7 8 9 10 11 12 13 14 15m

# Reach with outriggers in different positions